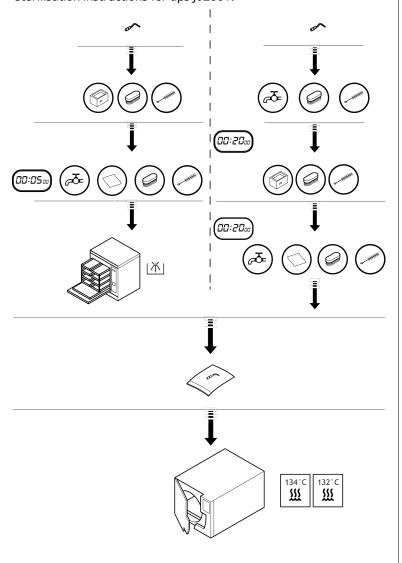

#### **Sterilisation**

Sterilise prior to each use

The tips must be cleaned, disinfected and sterilised prior to each use. Prior to each use, please refer to the cleaning, disinfection and sterilisation instructions for tips J02001.