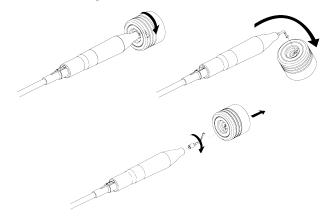

ngs table                   | J58010     |
| General instructions relating to the complete range of dental surgery tips | J87301     |



# NINJA II

#### **Sterilisation**



Sterilise prior to each use



The tips must be cleaned, disinfected and sterilised prior to each use. Prior to each use, please refer to the cleaning, disinfection and sterilisation instructions for tips J02001.



### The practitioner has to continually monitor the clinical site to immediately identify any heating risk.

#### Tip | NINJA II | J01011 | (09) | V5 | 05/2021 | NO50EN060E

SATELEC A Company of ACTEON Group 17 av. Gustave Eiffel | ZI du Phare 33700 MERIGNAC FRANCE Tel. +33 (0) 556 34 06 07 Fax. +33 (0) 556 34 92 92 satelec@acteongroup.com|www.acteongroup.com

#### **Installation**



## **Disassembly**



#### Manufacturer identification



**SATELEC** 

A Company of ACTEON Group 17, avenue Gustave Eiffel ZI du Phare 33700 MERIGNAC

France

Tel. +33 (0) 556.34.06.07 Fax. +33 (0) 556.34.92.92

E.mail: satelec@acteongroup.com

www.acteongroup.com

# Date of first CE marking

2009